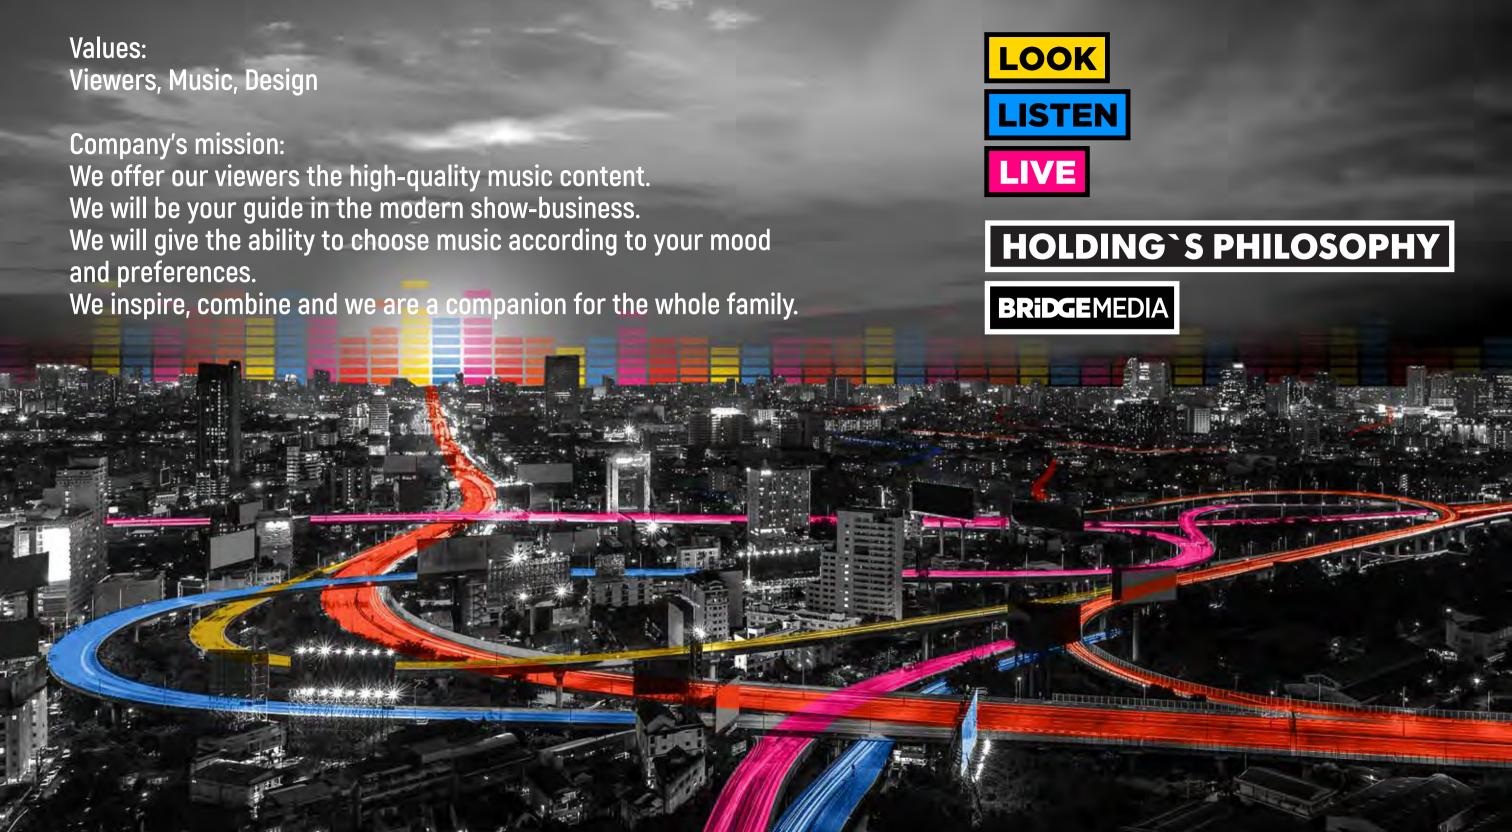

THIS IS MUSIC



## BRICEMEDIA

**BRIDGE** TV

BRIDGE TV RUSSIAN HIT BRIDGE TV CLASSIC



**BRIDGE HD** 







## AUDIENCE

## BRIDGE TV RUSSIAN HIT

| Financial Status | % of Audier | ce AFF        | INITY INDEX |
|------------------|-------------|---------------|-------------|
| Higher Education | 50,9        | <b>II</b> 149 |             |
| Leader           | 9,0         | 121           |             |
| Employee         | 41,3        | <b>II</b> 196 |             |
| Students         | 8.0         | 41            |             |
| Housewifes       | 10,3        | 211           |             |

M 40%

W 60%

| Age    | % of Audience | <b>AFFINITY INDEX</b> |
|--------|---------------|-----------------------|
| 4+     | 100           | 100                   |
| mans   | 36,3          | 80                    |
| womans | 63,7          | 116                   |
| 4-17   | 6,1           | 43