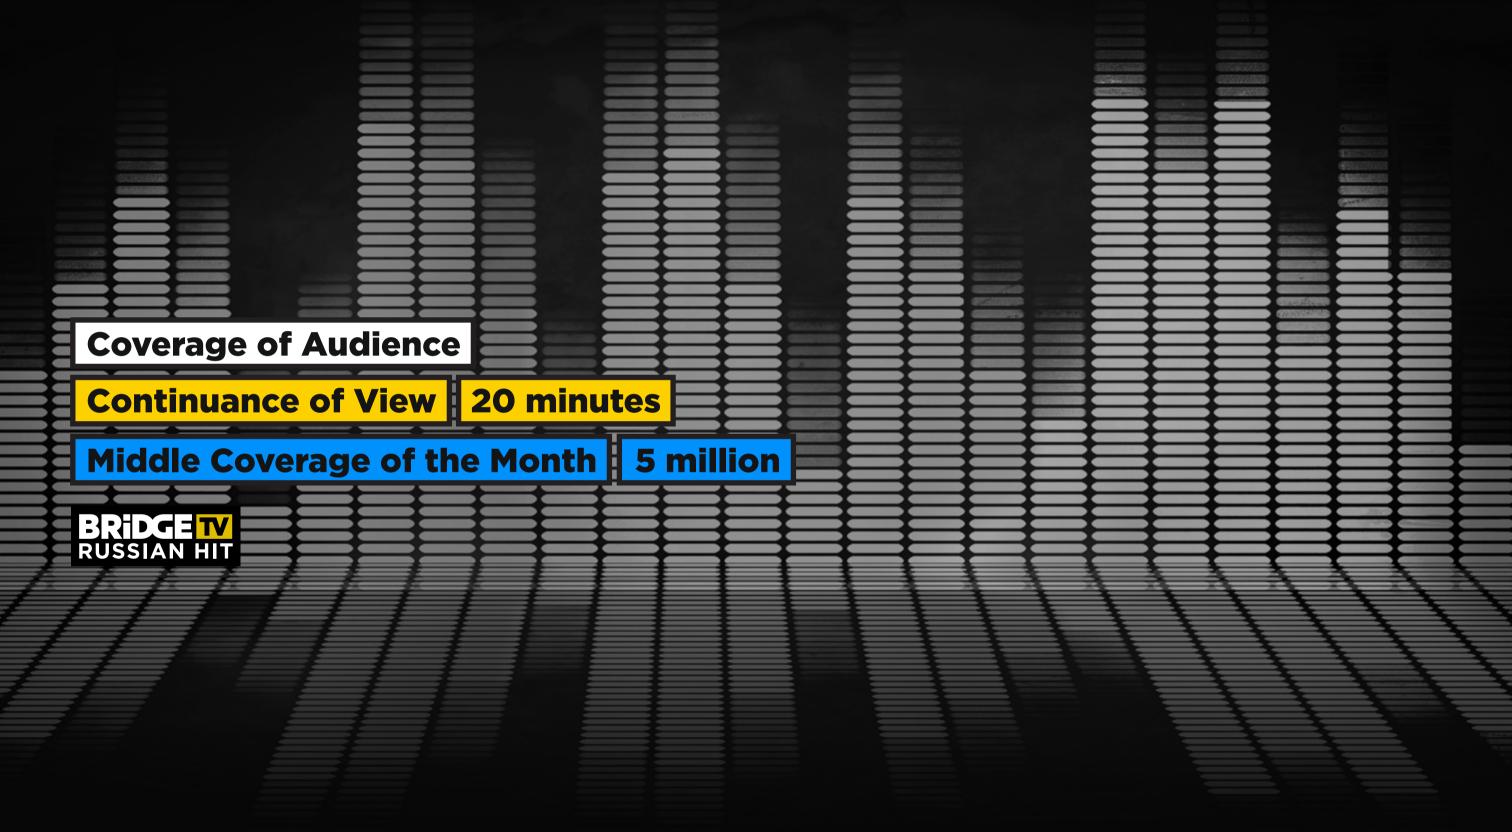

| Higher Education | 50,9        | <b>II</b> 149 |             |
| Leader           | 9,0         | 121           |             |
| Employee         | 41,3        | <b>II</b> 196 |             |
| Students         | 8.0         | 41            |             |
| Housewifes       | 10,3        | 211           |             |

M 40%

W 60%

| Age    | % of Audience | <b>AFFINITY INDEX</b> |
|--------|---------------|-----------------------|
| 4+     | 100           | 100                   |
| mans   | 36,3          | 80                    |
| womans | 63,7          | 116                   |
| 4-17   | 6,1           | 43                    |
| 18-34  | 57,1          | 205                   |
| 35-44  | 12,5          | 78                    |
|        |               |                       |



**Character (format) of the channel** 

The base of the broadcast

BRIDGE TV RUSSIAN HIT





**100% RUSSIAN HITS**